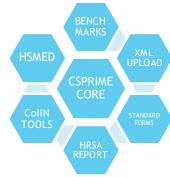

#### **CS-Prime** | CORE Simple yet Powerful

F W
I o
e r
x k
i f
b I
I o
e w

**Custom Forms** 

CollN Tools / HSMED Toolkit

Standard Tools (like EPDS)

**CORE Forms** 

Send XML

## CORE | Compliance & Other Features

- . Colin Tools and XML Upload to HSMED
- . HRSA Performance Measures and Reports
- . Powerful Grids available for all forms
- . Ad-hoc Query builder for Data Analysis
- . Dashboard Designer and Viewer
- . CS-PRIME Mobile Compatible Platform