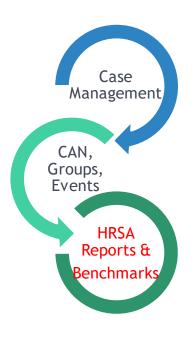

# CS-Prime | CORE

V1.1 for Healthy Start

CS-Prime is a multi-platform framework which supports the deployment of ChallengerSoft application software. CORE for Healthy Start, begins with Core forms, adds Standards, CollN and Custom forms in a defined case management workflow, to deliver HRSA reports, performance measures and HSMED compliance.

## CORE | **Design** built on best practices

Assessment

Risk Identification

**Planning** 

Referral

CORE is based on proven case management fundamentals and best practices in the field. CORE forms are peer reviewed for content and usability.